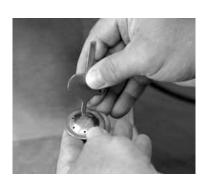

#### **SPRAYHEAD CLEANING**

- 1. Remove the brew funnel and decanter/dispenser.
- 2. Remove the sprayhead.
- 3. Insert the sprayhead cleaning tool into the sprayhead tube as shown in Fig 1, and rotate to clean.
- 4. Insert the pointed end of the sprayhead cleaning tool into the bypass port or vent as shown in Fig 2, and rotate to clean.
- 5. Replace the brew funnel and decanter/dispenser. Run a brew cycle to rinse the spray head tube.
- 6. Clean the sprayhead openings with the sprayhead cleaning tool (Fig 3, 4, 5), then rinse sprayhead with water.
- 7. Remove the funnel, and re-install the sprayhead. Replace funnel.

FIG<sub>1</sub>

FIG 2

FIG 3

FIG 4

FIG 5