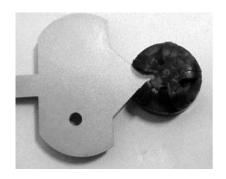

#### **SPRAYHEAD CLEANING**

- 1. Remove the brew funnel and decanter/dispenser.
- 2. Remove the sprayhead.
- 3. Insert the sprayhead cleaning tool into the sprayhead tube as shown in Fig 1, and rotate to clean.
- 4. Insert the pointed end of the sprayhead cleaning tool into the bypass port or vent as shown in Fig 2, and rotate to clean.
- 5. Replace the brew funnel and decanter/dispenser. Run a brew cycle to rinse the spray head tube.
- 6. Clean the sprayhead openings with the sprayhead cleaning tool (Fig 3, 4, 5), then rinse sprayhead with water.
- 7. Remove the funnel, and re-install the sprayhead. Replace funnel.

FIG<sub>1</sub>

FIG 2

FIG 3

FIG 4

FIG 5