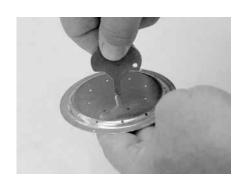

#### **SPRAYHEAD CLEANING**

- 1. Remove the brew funnel and decanter/dispenser.
- 2. Remove the sprayhead.
- 3. Insert the sprayhead cleaning tool into the sprayhead tube as shown in Fig 1, and rotate to clean.
- 4. Insert the pointed end of the sprayhead cleaning tool into the bypass port or vent as shown in Fig 2, and rotate to clean.
- 5. Replace the brew funnel and decanter/dispenser. Run a brew cycle to rinse the spray head tube.
- 6. Clean the sprayhead openings with the sprayhead cleaning tool (Fig 3, 4, 5), then rinse sprayhead with water.
- 7. Remove the funnel, and re-install the sprayhead. Replace funnel.

FIG<sub>1</sub>

FIG 2

FIG 3

FIG 4

FIG 5