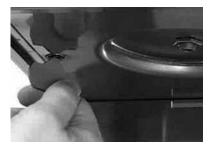

#### **SPRAYHEAD CLEANING**

- 1. Remove the brew funnel and decanter/dispenser.
- 2. Remove the sprayhead.
- 3. Insert the sprayhead cleaning tool into the sprayhead tube as shown in Fig 1, and rotate to clean.
- 4. Insert the pointed end of the sprayhead cleaning tool into the bypass port or vent as shown in Fig 2, and rotate to clean.
- 5. Replace the brew funnel and decanter/dispenser. Run a brew cycle to rinse the spray head tube.
- 6. Clean the sprayhead openings with the sprayhead cleaning tool (Fig 3, 4, 5), then rinse sprayhead with water.
- 7. Remove the funnel, and re-install the sprayhead. Replace funnel.

FIG<sub>1</sub>

FIG 2

FIG 3

FIG 4

FIG 5