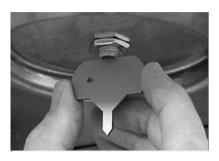

#### **SPRAYHEAD CLEANING**

- 1. Remove the brew funnel and decanter/dispenser.
- 2. Remove the sprayhead.
- 3. Insert the sprayhead cleaning tool into the sprayhead tube as shown in Fig 1, and rotate to clean.
- 4. Insert the pointed end of the sprayhead cleaning tool into the bypass port or vent as shown in Fig 2, and rotate to clean.
- 5. Replace the brew funnel and decanter/dispenser. Run a brew cycle to rinse the spray head tube.
- 6. Clean the sprayhead openings with the sprayhead cleaning tool (Fig 3, 4, 5), then rinse sprayhead with water.
- 7. Remove the funnel, and re-install the sprayhead. Replace funnel.

FIG<sub>1</sub>

FIG 2

FIG 3

FIG 4

FIG 5